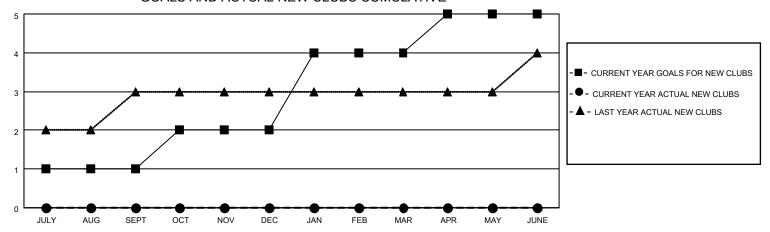

## MONTHLY MEMBERSHIP PROGRESS REPORT

LOCATION INDIA District 322C2 Results as of: 7/31/2020

| Clubs         |               |             |               | Members               |                        |                         |                                                    |  |
|---------------|---------------|-------------|---------------|-----------------------|------------------------|-------------------------|----------------------------------------------------|--|
|               | RESULTS FOR   | R 2020-2021 |               | RESULTS FOR 2020-2021 |                        |                         |                                                    |  |
| QUARTER       | NEW CLUB GOAL | NEW CLUBS   | DROPPED CLUBS | QUARTER MEMI          | BER GROWTH NET<br>GOAL | MEMBER GROWTH<br>ACTUAL | DROPPED<br>MEMBERS ACTUAL<br>(including transfers) |  |
| JULY/AUG/SEPT | 1             | 0           | 0             | JULY/AUG/SEPT         | 100                    | 137                     | 22                                                 |  |
| OCT/NOV/DEC   | 1             | 0           | 0             | OCT/NOV/DEC           | 130                    | 0                       | 0                                                  |  |
| JAN/FEB/MAR   | 2             | 0           | 0             | JAN/FEB/MAR           | 90                     | 0                       | 0                                                  |  |
| APR/MAY/JUNE  | 1             | 0           | 0             | APR/MAY/JUNE          | 20                     | 0                       | 0                                                  |  |

## GOALS AND ACTUAL NEW CLUBS CUMULATIVE