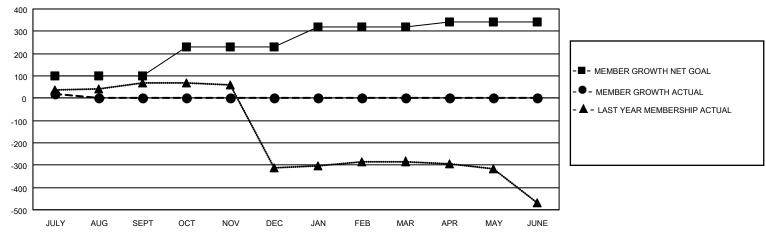

## MONTHLY MEMBERSHIP PROGRESS REPORT

LOCATION INDIA District 322C2 Results as of: 7/31/2020

| Clubs         |               |             |               | Members               |                        |                         |                                                    |  |
|---------------|---------------|-------------|---------------|-----------------------|------------------------|-------------------------|----------------------------------------------------|--|
|               | RESULTS FOR   | R 2020-2021 |               | RESULTS FOR 2020-2021 |                        |                         |                                                    |  |
| QUARTER       | NEW CLUB GOAL | NEW CLUBS   | DROPPED CLUBS | QUARTER MEMI          | BER GROWTH NET<br>GOAL | MEMBER GROWTH<br>ACTUAL | DROPPED<br>MEMBERS ACTUAL<br>(including transfers) |  |
| JULY/AUG/SEPT | 1             | 0           | 0             | JULY/AUG/SEPT         | 100                    | 137                     | 22                                                 |  |
| OCT/NOV/DEC   | 1             | 0           | 0             | OCT/NOV/DEC           | 130                    | 0                       | 0                                                  |  |
| JAN/FEB/MAR   | 2             | 0           | 0             | JAN/FEB/MAR           | 90                     | 0                       | 0                                                  |  |
| APR/MAY/JUNE  | 1             | 0           | 0             | APR/MAY/JUNE          | 20                     | 0                       | 0                                                  |  |

## GOALS AND ACTUAL MEMBERS CUMULATIVE

| DROPPED CLUBS: 0 |    | 15 CLUBS OF 49 ADDED 1 OR MORE<br>NEW MEMBERS | GENDER DISTRIBUTION  MALE 1,355 (64.10%) |                                         |       |
|------------------|----|-----------------------------------------------|------------------------------------------|-----------------------------------------|-------|
| DROPPED MEMBERS  |    |                                               | FEMALE                                   | 759 (35.90%)                            |       |
| DECEASED         | 1  | CLICK HERE FOR CUMULATIVE                     | TOTAL FAMILY UNIT MEMBERS                |                                         | 1,654 |
| CLUB CANCELLED   | 0  | MEMBERSHIP DATA                               |                                          | 2 2 1 1 1 1 1 1 1 1 1 1 1 1 1 1 1 1 1 1 | 1.018 |
| OTHER 21         |    |                                               | FAMILY MEMBERS PAYING HALF DUES          |                                         | 1,010 |
| TOTAL            | 22 |                                               |                                          |                                         |       |